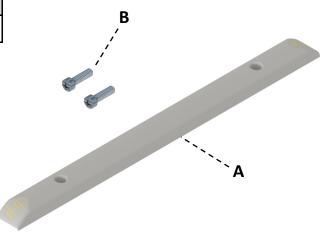

## **Xcelorator Wear Strip Replacement Instructions**

| Item | Description                   | Qty. | Part No. |
|------|-------------------------------|------|----------|
| Α    | Wear Strip                    | 2    | 8039-009 |
| В    | Pan Head Screw, #10-24 X 1"   | 4    | 8068-053 |
| С    | Medium Strength Thread Locker | AR   | 8278-003 |

## **Tools Required:**

(1) #2 Phillips Screwdriver

1. Remove pan head screws and the used wear strips.

Note: Remove only two (2) screws at a time to keep the back plate in place.

2. Apply a small amount of thread locker (C) to the pan head screws (B) and reattach the replacement wear strip (A).