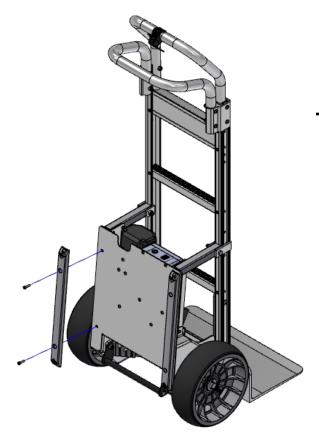

## **Tools Required:**

(1) #2 Phillips Screwdriver

1. Remove pan head screws and the used wear strips.

Note: Remove only two (2) screws at a time to keep the back plate in place.

2. Apply a small amount of thread locker (C) to the pan head screws (B) and reattach the replacement wear strip (A).