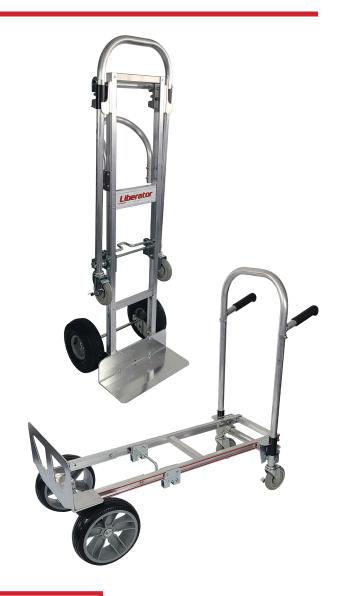

## **CONVERTIBLE HAND TRUCKS**

## **FEATURES:**

**BLACK POWDER** coated slide/swivel tubes, helps to eliminate sticking when placing into up & down positions.

**FRAMES HAVE** 4-sided, ribbed cross members and extra wide logo channel for rigidity and strength.

**AVIATION GRADE** rivets prevent frame from loosening up.

**HEAVY DUTY**, high quality TPR casters with longer lasting bearing and metal wing-brake standard on one side.

**EXTRUDED WHEEL** brackets are guaranteed for life to never crack or break.

**LOCK BAR** brackets have roll pins and cotter pins versus thin spring clips for superior strength and reliability.

**DECK** options available.

AVAILABLE in high and low capacity.

**EXCLUSIVE 2-YEAR WARRANTY!** 