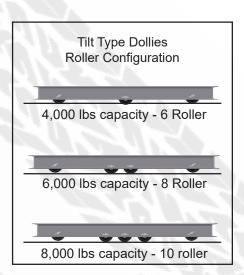

## **Exclusive Features**

- Lightweight and easy to maneuver.
- **Rugged** extruded aluminum frame with steel axles.
- Available in tilt and non-tilt versions.
- **360° turning** capability with 3<sup>1</sup>/<sub>2</sub>" sealed bearing rollers.
- Welded, solid aluminum deck option.
- Handle and handle loops option.
- **Center** support cross bar and floor lock option.
- **Customizable** and available in several sizes in 3 different capacities.