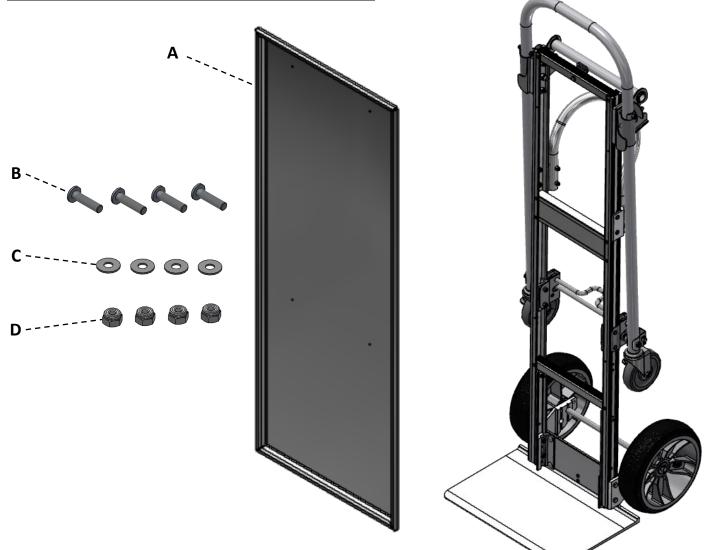

### **Assembly Instructions**

| ltem | Description                   | Qty. | Part No. |
|------|-------------------------------|------|----------|
| А    | Ice Pan                       | 1    | 2002-959 |
| В    | Pan Head Screw, #10-24 X 3/4" | 4    | 8068-025 |
| С    | Washer, #10 Flat              | 4    | 8003-014 |
| D    | Nylon-Insert Lock Nut, #10-24 | 4    | 8001-002 |

#### **Tools Required:**

- (1) #2 Phillips Head Screwdriver
- (1) 3/8" Wrench
- (1) Ø13/64" Drill Bit

\*Handle, frame, nose plate, and wheels will vary based on the options selected at the time of purchase.

### **Ice Pan Assembly Instructions**

 Center the ice pan (A) onto the hand truck as shown. Without allowing the ice pan to move on the hand truck, transfer drill the four (4) hole locations of the ice pan through the first layer of the frame of the hand truck. \*The drill size may be slightly larger than the holes in the hand cart. This is OK.