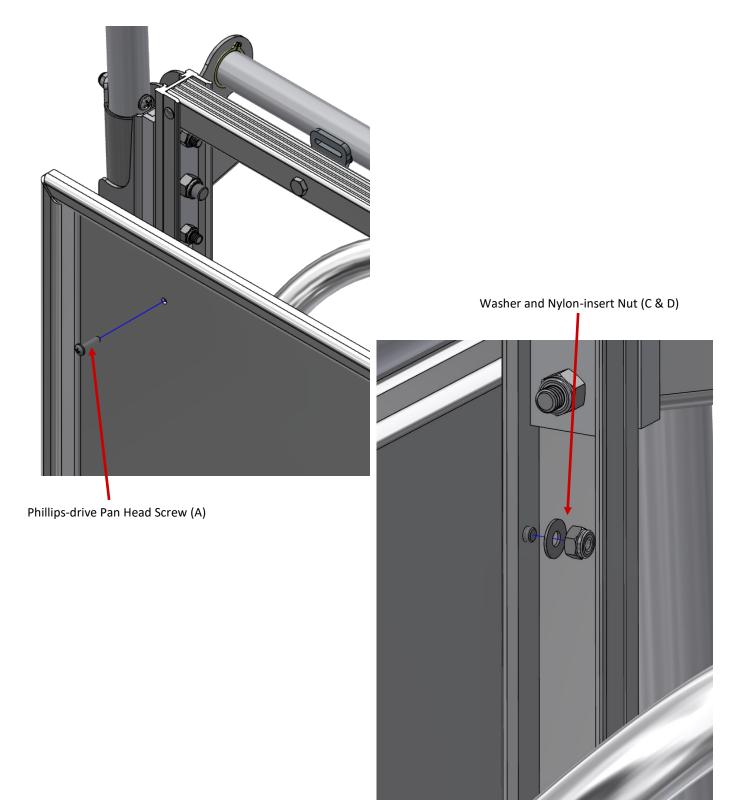

## Ice Pan Assembly Instructions

 Fasten the ice pan to the hand truck frame through the four drilled holes using four each pan head screws (B), washers (C) and nylon-insert nuts (D).