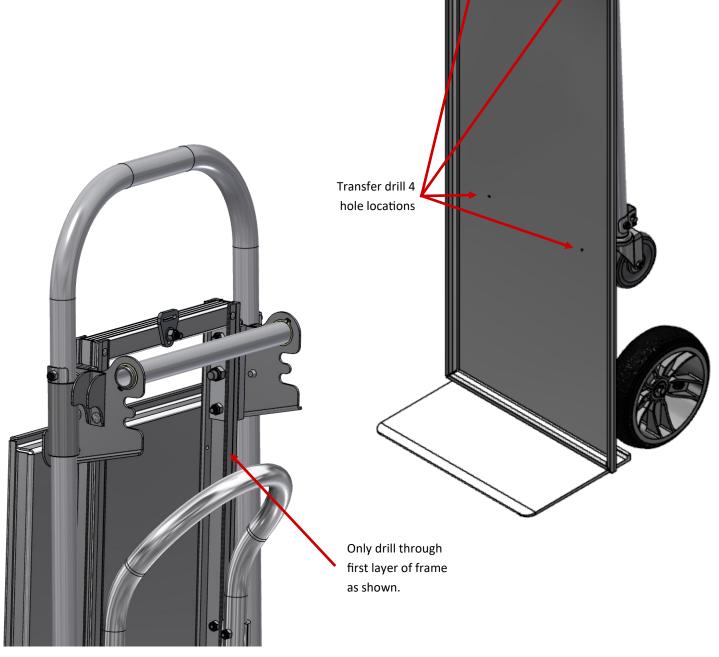

### **Ice Pan Assembly Instructions**

 Center the ice pan (A) onto the hand truck as shown. Without allowing the ice pan to move on the hand truck, transfer drill the four (4) hole locations of the ice pan through the first layer of the frame of the hand truck. \*The drill size may be slightly larger than the holes in the hand cart. This is OK.