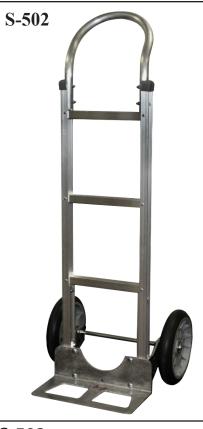

## S-502

- Loop handle
- Straight frame with standard crossmembers.
- 14" x 7.5" extruded aluminum nose plate, front mount with cutouts.
- 10" balloon cushion wheels with precision bearings
- 500 lb. capacity