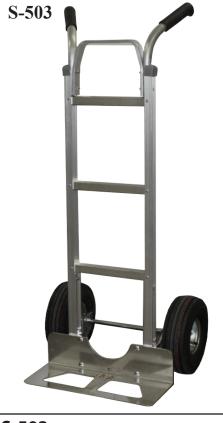

## S-503

- Double grip handle
- Straight frame with standard crossmembers.
- 18" x 7.5" extruded aluminum nose plate, front mount with cutouts.
- 10" x 3.5" 4 ply pneumatic wheels with precision bearings
- 500 lb. capacity