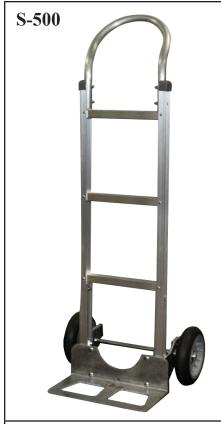

## **S-500**

- Loop handle
- Straight frame with standard crossmembers.
- 14" x 7.5" extruded aluminum nose plate, front mount with cutouts.
- 8" balloon cushion wheels with precision bearings
- 500 lb. capacity